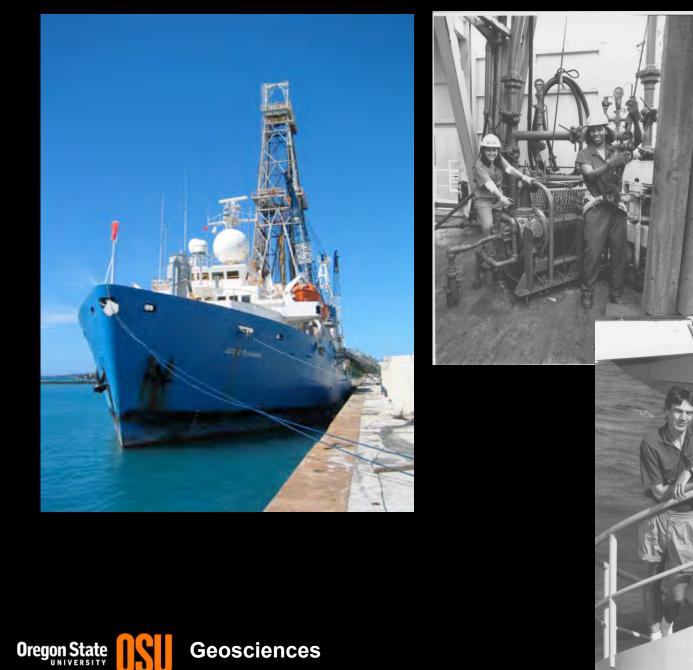

# Dawn Wright

Department of Geosciences Oregon State University dawn@dusk.geo.orst.edu twitter.com/deepseadawn

2010 SACNAS National Conference, Anaheim, CA





- Born in Maryland, raised in Hawaii
- Age 8
- Super supportive mom
- Great teachers, esp. in 4th grade

- Lots of books, lots of good TV!
- Adventure







B.S. in Geology
Wheaton College in Illinois
M.S. in Oceanography
Texas A&M
Ph.D. in Physical Geography &
Marine Geology
UC-Santa Barbara



















## The World Ocean Floor & "Deepsea Dawn" at Sea







## The World Ocean Floor & "Deepsea Dawn" at Sea







## **September 29, 2009**

## 6:48 a.m. local time, M8.1

9 deaths in Tonga, 149 in Samoa, 39 in American Samoa Deadliest in history, \$150 million damage



Sandwell & Smith Estimated Bathymetry, v. 12.1, ve = 6

# **Shallow Bathy Compilations**



Geosciences

egon State

Hogrefe, Wright, & Hochberg, Marine Geodesy, 2008

# Fine-Scale Mapping & Sampling











## "Ocean Informatics"

How the Earth works... (process) How the Earth should look... (design) How we should look AT the Earth... (data) Methods, tools of computational sciences, information technology

Interactions of people, social impact of IT

Geosciences



## International Coastal Atlas Network (ICAN)

## icoastalatlas.net

## Regionally, globally integrate and i