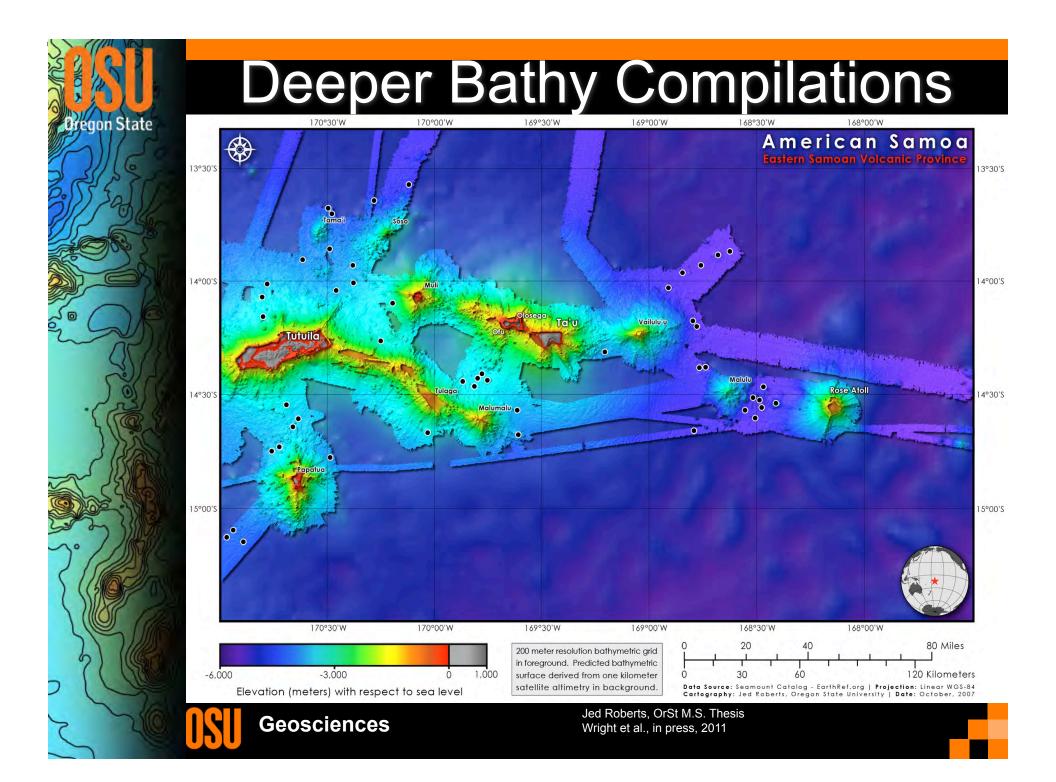

# **Shallow Bathy Compilations**

Geosciences

egon State

Hogrefe, Wright, & Hochberg, Marine Geodesy, 2008