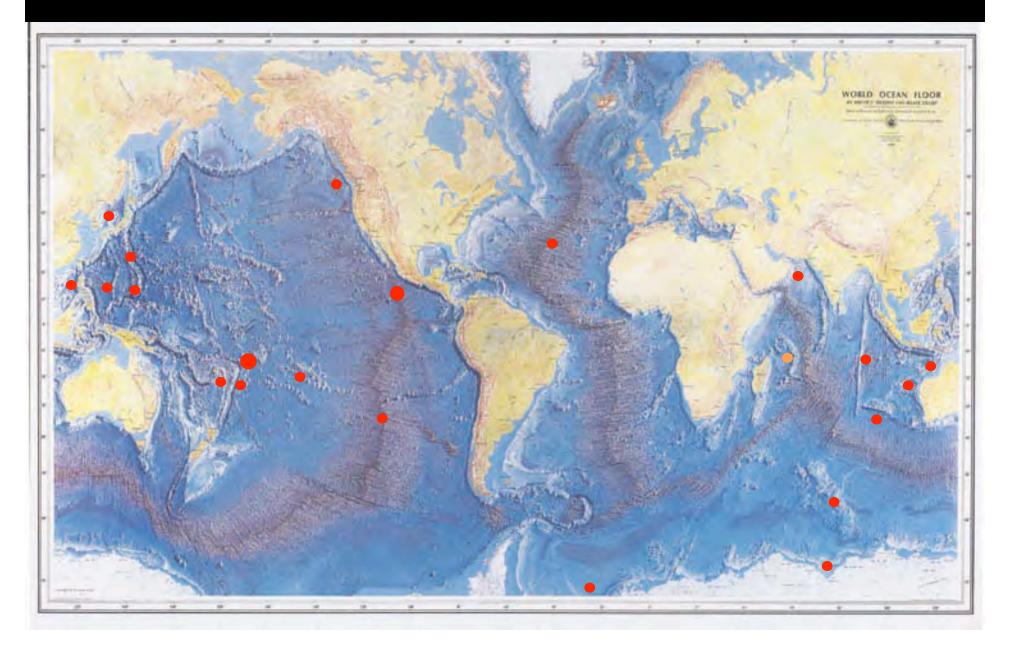

## 6:48 a.m. local time, M8.1

9 deaths in Tonga, 149 in Samoa, 39 in American Samoa Deadliest in history, \$150 million damage

Sandwell & Smith Estimated Bathymetry, v. 12.1, ve = 6